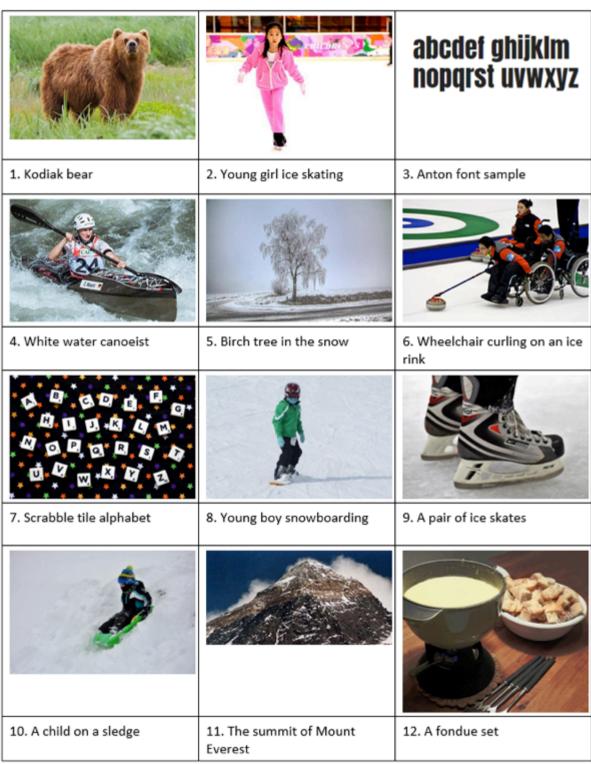

Figure 1

(a) Choose 6 images from Figure 1 to create a mood board for the promotional booklet product.

You do not need to draw the images. You must show which images you have chosen in the boxes provided and justify your choices.