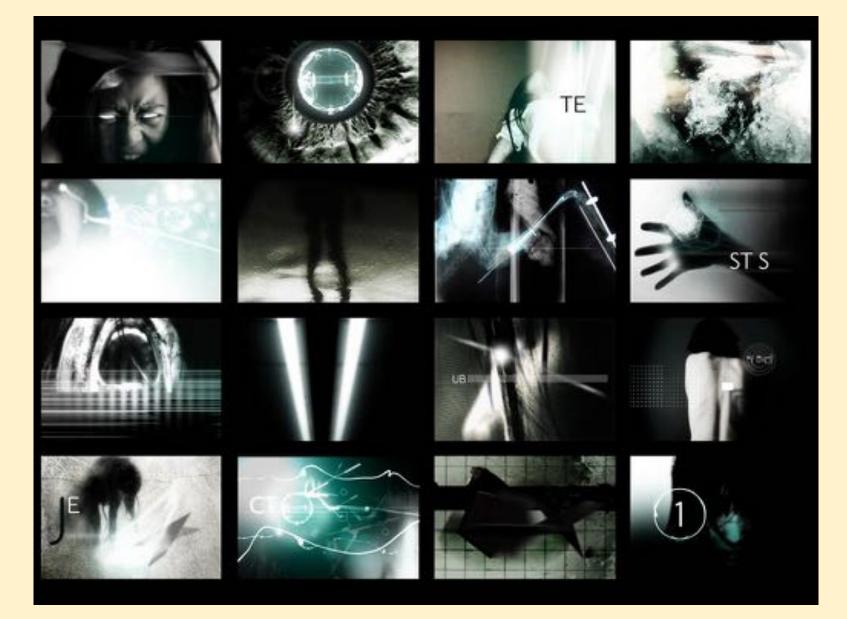

# TV opening credits theme

Source: Chris Malbon on Flickr (https://www.flickr.com/photos/mcmelb/5029746072) - creative common non-commercial sharealike license