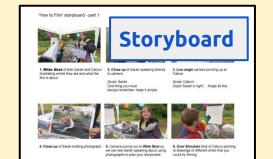

### use hand drawn sketches

Bright and

Colourful to add to the holiday attraction

+ to make it

Clear what this page is about

## be produced for a video project

Sauba

Bright and

Colourful to add to the holiday attraction

Kauaka

tital to get the audience

attention

+ to make it Clear what this page is about