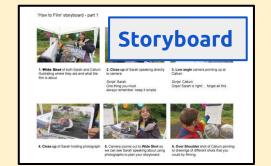

### be produced for a video project

212 EXT. STREET - NIGHT 212 Andy is walking Sophie home. SOFHIE So why are you being so see What do you think is on tha NOV Well we know there's a big ship burial around here somewhere. King Sexred of the Reat Saxons. SOFHIE Richest of the 7th century kings. NDY Zactly.