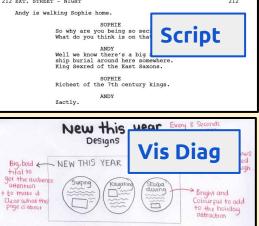

### be produced for a video project

212 EXT. STREET - NIGHT 212 Andy is walking Sophie home. SOFHIE So why are you being so see What do you think is on tha NOV Well we know there's a big ship burial around here somewhere. King Sexred of the Reat Saxons. SOFHIE Richest of the 7th century kings. NDY Zactly.

## include details about dialogue

#### include details about dialogue