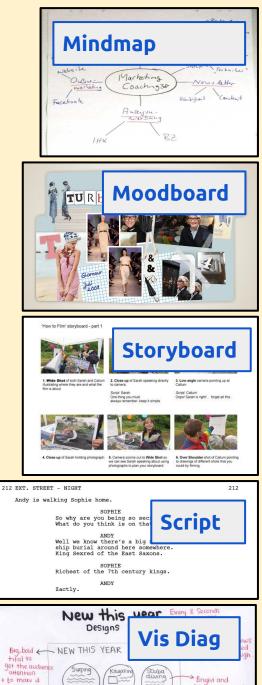

### be produced for a video project

212 EXT. STREET - NIGHT 212 Andy is walking Sophie home. SOFHIE So why are you being so see What do you think is on tha NOV Well we know there's a big ship burial around here somewhere. King Sexred of the Reat Saxons. SOFHIE Richest of the 7th century kings. NDY Zactly.