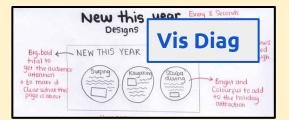

### use hand drawn sketches

Bright and

Colourful to add to the holiday attraction

+ to make it

Clear what this page is about

## be produced for a video project

Sauba

Bright and

Colourful to add to the holiday attraction

Kauaka

tital to get the audience

attention

+ to make it Clear what this page is about

#### include annotations

Colourful to add to the holiday attraction

Clear what this page is about