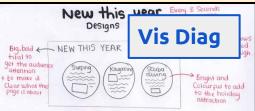

### use hand drawn sketches

Bright and

Colourful to add to the holiday attraction

+ to make it

Clear what this page is about

## be produced for a video project

Sauba

Bright and

Colourful to add to the holiday attraction

Kauaka

tital to get the audience

attention

+ to make it Clear what this page is about

#### include annotations

Colourful to add to the holiday attraction

Clear what this page is about