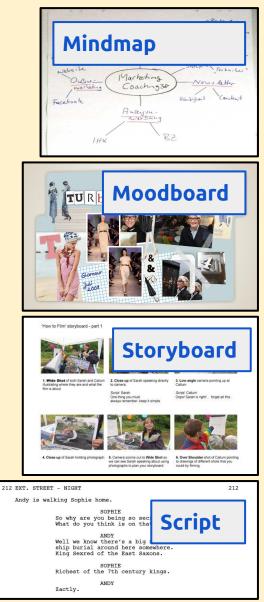

## **5 Key Pre-Production Documents**

Each of the pre-production documents has a specific job.

Each of them includes particular things.

Which is the most likely to...

## be used to help generate ideas

### be produced for a video project

212 EXT. STREET - NIGHT 212 Andy is walking Sophie home. SOFHIE So why are you being so see What do you think is on tha NOV Well we know there's a big ship burial around here somewhere. King Sexred of the Reat Saxons. SOFHIE Richest of the 7th century kings. NDY Zactly.

# be used to show the look and feel for a product

## include details about dialogue

#### include details about dialogue

## be produced digitally