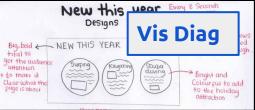

### use hand drawn sketches

Bright and

Colourful to add to the holiday attraction

+ to make it

Clear what this page is about

## be produced for a video project

Sauba

Bright and

Colourful to add to the holiday attraction

Kauaka

tital to get the audience

attention

+ to make it Clear what this page is about